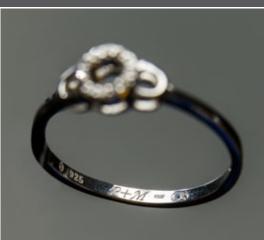

#### weLase™

|                             | Technology          | Diamond                        | Diamond and cutter                          | Laser                                                             |
|-----------------------------|---------------------|--------------------------------|---------------------------------------------|-------------------------------------------------------------------|
|                             | Engraving area (mm) | ×                              | 100 x 100 x 100                             | 110×110×110                                                       |
|                             | Cutting             | No                             | Gold, silver and brass                      | Precious metals (Gold, silver and<br>brass, steel, etc) up to 1mm |
| Rings<br>engraving (mm)     | Inside              | ø 12 - 25<br>with diamond tool | ø 12 - 24<br>with diamond tool              | ø 5 - 70<br>- Soft, deep and contrasted<br>engraving              |
|                             | Outside             | ø 14 - 25<br>with diamond tool | ø 13 - 27<br>with Diamond tool<br>or cutter |                                                                   |
| Bracelets<br>engraving (mm) | Inside              | ø 45 - 80<br>with diamond tool | ×                                           |                                                                   |
|                             | Outside             | ø 50 - 80<br>with diamond tool | ×                                           |                                                                   |