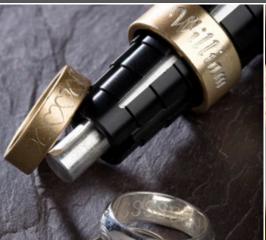

# INNOVATIVE MULTI-PROFILE JAWS

This device contains 3 jaws for internal and external engraving. Choose between the 4 colours to match the diameter and shape of the object to engrave.

This unique Gravotech feature will facilitate your daily work.

# DEEP ENGRAVING ON RINGS

This accessories adapts to ring diameters from 12 to 24mm. It firmly hold them in place to support the pressure created by deep engraving.

Thanks to this feature, the deep marking can be very clean even on the hardest material.