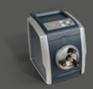

## mio Jewel

- Perfect to be integrated in a shop.

# EASY

- Completely enclosed no access to
- No maintenance required.
- No technical knowledge required.

# CLEAN & SILENT

- Engraving by diamond scribing so no chipping.
- Completely enclosed easy cleaning.
- No rotating spindle so no noise.

Lx W x H (mm): 230 x 293 x 290