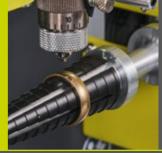

# INNOVATIVE MULTI-PROFILE JAWS

This device contains 3 jaws for internal and external engraving. Choose between the 4 colours to match the diameter and shape of the object to engrave.

This unique Gravotech feature will facilitate your daily work.

# DEEP ENGRAVING ON RINGS

This accessories adapts to ring diameters from 12 to 24mm. It firmly hold them in place to support the pressure created by deep engraving.

Thanks to this feature, the deep marking can be very clean even on the hardest material.