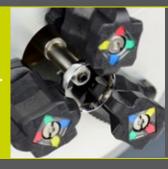

# INNOVATIVE MULTI-PROFILE JAWS

This device contains 3 jaws for internal and external engraving. Choose between the 4 colours to match the diameter and shape of the object to engrave.

This unique Gravotech feature will facilitate your daily work.