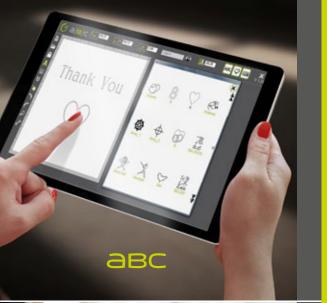

# EASY TO LEARN, EASY TO MASTER

- 3Design thinks like a jeweller.
- Thanks to its visually rendered interface, jewellers feel at ease while using 3Design. You do not need to be an engineer or IT specialist to be using this software. Design like the artist that you are!

- Free modelling for more liberty
- The unique touch expected