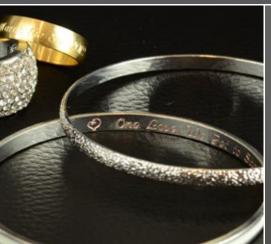

e
- All text and logos on all items
- Engraving parameter library

#### **EXPERT**

- Full use of the machine's capabilities
- Editing drawings, logos, photos: cut and 3D
- Library to unleash your creativity!

## mio Jewel

- Perfect to be integrated in a shop.



# EASY

- Completely enclosed no access to
- No maintenance required.
- No technical knowledge required.

# CLEAN & SILENT

- Engraving by diamond scribing so no chipping.
- Completely enclosed easy cleaning.
- No rotating spindle so no noise.



Lx W x H (mm): 230 x 293 x 290







# INNOVATIVE MULTI-PROFILE JAWS

This device contains 3 jaws for internal and external engraving. Choose between the 4 colours to match the diameter and shape of the object to engrave.

This unique Gravotech feature will facilitate your daily work.







## m20 Jewel

#### BEST SELLING ROTARY ENGRAVING STATION



# EASY-TO-USE

- Automatic height measurement and surface tracking.
- Positioning assistance: self-centering vice, Point & Shoot and engraving preview.
- Unobstructed access.



# MODULAR

- Rotary devices for rings, cups and pens.
- Engrave on all materials.
- Many accessories available:
   jigs, chip collector, tablet, cutters,
   transparent cube, travel case,
   Dedicace™, etc.

# STRONG

- New sturdy bridge design.
- Metallic parts and new stronger spindle.
- Made to last decades!



L x W x H (mm): 345 x 315 x 310



10 KG





# DEEP ENGRAVING ON RINGS

This accessories adapts to ring diameters from 12 to 24mm. It firmly hold them in place to support the pressure created by deep engraving.

Thanks to this feature, the