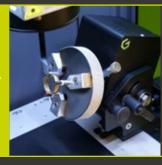

# INNOVATIVE MULTI-PROFILE JAWS

This device contains 3 jaws for internal and external engraving. Choose between the 4 colours to match the diameter and shape of the object to engrave.

This unique Gravotech feature will facilitate your daily work.

# DEEP ENGRAVING ON RINGS

This accessories adapts to ring diameters from 12 to 24mm. It firmly hold them in place to support the pressure created by deep engraving.

Thanks to this feature, the deep marking can be very clean even on the hardest material.