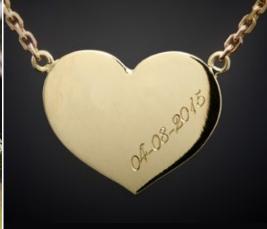

# **FAST**

- Engrave a name in less than a second.
- Same laser to mark & cut.
- Limited training required.

# SLEEK DESIGN

- 3 large windows for a great customer experience.
- Strong aesthetic to attract curiosity.
- Maximum security Class 1, no glasses required.

- No clamping needed.
- Easy settings and positioning.
- Compatible with every graphic/design software.