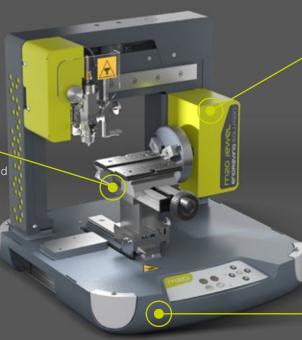

## m20 Jewel

#### BEST SELLING ROTARY ENGRAVING STATION

# EASY-TO-USE

- Automatic height measurement and surface tracking.
- Positioning assistance: self-centering vice, Point & Shoot and engraving preview.
- Unobstructed access.

# MODULAR

- Rotary devices for rings, cups and pens.
- Engrave on all materials.
- Many accessories available:
   jigs, chip collector, tablet, cutters,
   transparent cube, travel case,
   Dedicace™, etc.

# STRONG

- New sturdy bridge design.
- Metallic parts and new stronger spindle.
- Made to last decades!

L x W x H (mm): 345 x 315 x 310

10 KG