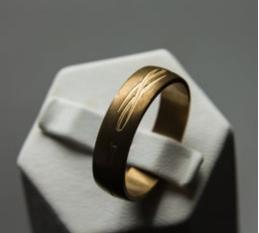

# CLEAN & SILENT

- Engraving by diamond scribing so no chipping.
- Completely enclosed easy cleaning.
- No rotating spindle so no noise.

Lx W x H (mm): 230 x 293 x 290

# DEEP ENGRAVING ON RINGS

This accessories adapts to ring diameters from 12 to 24mm. It firmly hold them in place to support the pressure created by deep engraving.

Thanks to this feature, the deep marking can be very clean even on the hardest material.