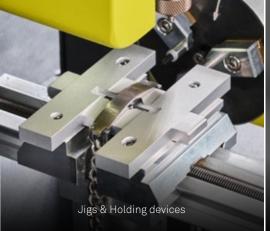

# INNOVATIVE MULTI-PROFILE JAWS

This device contains 3 jaws for internal and external engraving. Choose between the 4 colours to match the diameter and shape of the object to engrave.

This unique Gravotech feature will facilitate your daily work.