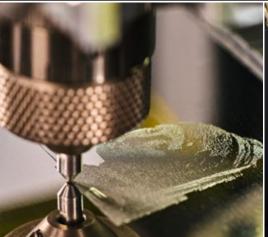

# CLEAN & SILENT

- Engraving by diamond scribing so no chipping.
- Completely enclosed easy cleaning.
- No rotating spindle so no noise.

Lx W x H (mm): 230 x 293 x 290

# DEEP ENGRAVING ON RINGS

This accessories adapts to ring diameters from 12 to 24mm. It firmly hold them in place to support the pressure created by deep engraving.

Thanks to this feature, the deep marking can be very clean even on the hardest material.