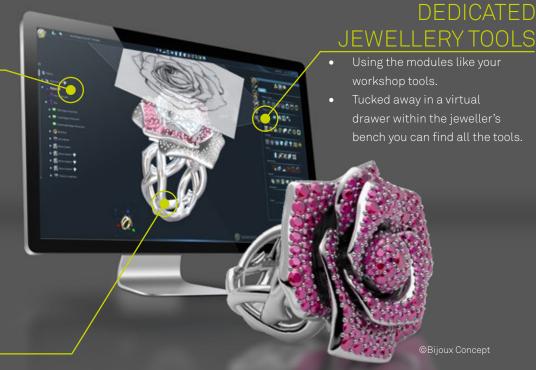

## **HISTORY TREE**

- Optimise your creativity time.
- Genuine Parametric.
- The parametric construction tree within 3Design is a big time-saving factor.

# EASY TO LEARN, EASY TO MASTER

- 3Design thinks like a jeweller.
- Thanks to its visually rendered interface, jewellers feel at ease while using 3Design. You do not need to be an engineer or IT specialist to be using this software. Design like the artist that you are!

- Free modelling for more liberty
- The unique touch expected