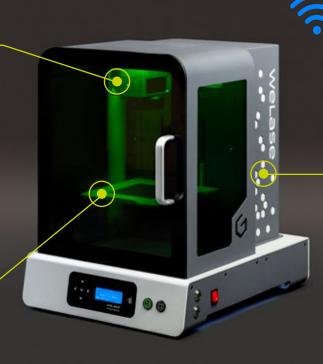

#### DISCOVER NEW POSSIBILITIES

# **FAST**

- Engrave a name in less than a second.
- Same laser to mark & cut.
- Limited training required.

# SLEEK DESIGN

- 3 large windows for a great customer experience.
- Strong aesthetic to attract curiosity.
- Maximum security Class 1, no glasses required.

- No clamping needed.
- Easy settings and positioning.
- Compatible with every graphic/design software.