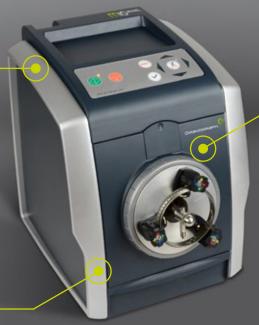

## m20 Jewel

#### BEST SELLING ROTARY ENGRAVING STATION

# EASY-TO-USE

- Automatic height measurement and surface tracking.
- Positioning assistance: self-centering vice, Point & Shoot and engraving preview.
- Unobstructed access.

# MODULAR

- Rotary devices for rings, cups and pens.
- Engrave on all materials.
- Many accessories available:
   jigs, chip collector, tablet, cutters,
   transparent cube, travel case,
   Dedicace™, etc.

# STRONG

- New sturdy bridge design.
- Metallic parts and new stronger spindle.
- Made to last decades!

L x W x H (mm): 345 x 315 x 310

10 KG