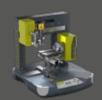

## m20 Jewel

#### BEST SELLING ROTARY ENGRAVING STATION

# EASY-TO-USE

- Automatic height measurement and surface tracking.
- Positioning assistance: self-centering vice, Point & Shoot and engraving preview.
- Unobstructed access.

# MODULAR

- Rotary devices for rings, cups and pens.
- Engrave on all materials.
- Many accessories available:
   jigs, chip collector, tablet, cutters,
   transparent cube, travel case,
   Dedicace™, etc.

# STRONG

- New sturdy bridge design.
- Metallic parts and new stronger spindle.
- Made to last decades!

L x W x H (mm): 345 x 315 x 310

10 KG