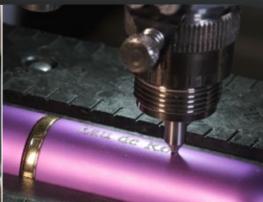

## MECHANICAL ENGRAVING SOLUTION







m<sub>2</sub>o

EASY TO USE - MODULAR - STRONG

## BEST SELLING ROTARY ENGRAVING STATION



## **EASY-TO-USE**

- Automatic height measurement and surface tracking.
- Positioning assistance: self-centering vice, point & shoot and engraving preview.
- Unobstructed access.



## **MODULAR**

- Modular system to adapt the machine to your specific needs.
- Engrave on all materials.
- Many accessories available.

## **STRONG**

- New sturdy bridge design.
- Metallic parts and new stronger spindle.
- Made to last decades!

## ADAPTING TO WORK WITH YOU

- Start with the M20 that suites your current business the best.
- The range of accessories and modules available enables the M20 to always be your primary small engraving solution as you and your business evolve.
- Open design allows a clear vi