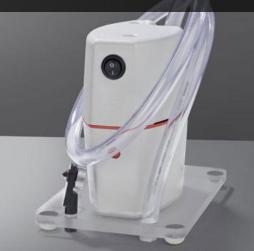

## CHIP COLLECTOR

- Automatically collects engraving debris for a clean and tidy work area
- Small and compact
- Quiet operating noise