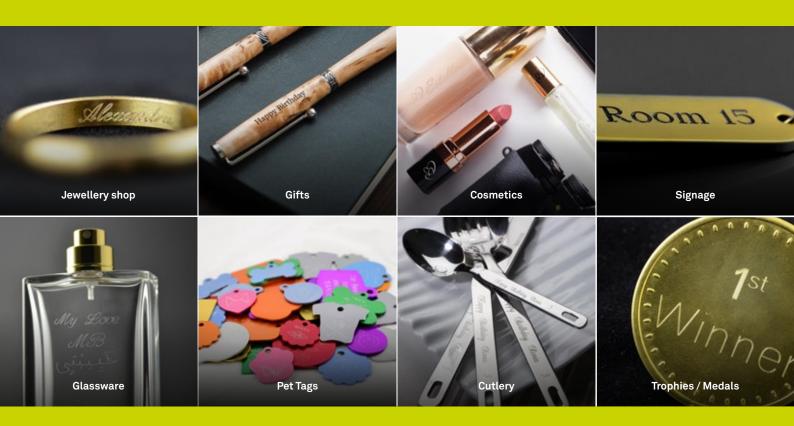

LLECTOR



- Automatically collects engraving debris for a clean and tidy work area
- Small and compact
- Quiet operating noise

## **TABLET & HOLDER**



- Computer free all in one solution
- Easy access and easy to use
  - Allows direct customer use

## SOFTWARE

all levels

## NOVICE

## catalog

- Object catalogue
- Automated settings and engraving positioning
- No training required

## **BEGINNER**



### aBC

- Intuitive software
- Free composition
- Engraving parameter library

## EXPERT



## **GRAVOSTYLE™**

- Make full use of the M20's capabilities
- Imports of drawings, logo retouching
- Advanced engravings: photos, bas-relief, specific tool path
- Dedicace™ Engrave your hand writing or drawing in just a few clicks

A SOLUTION TAILORED TO EACH USER PROFILE

## **APPLICATIONS**



## **TECHNICAL SPECIFICATIONS**

## m20

| Technology                                      | Diamond and Cutter                 |
|-------------------------------------------------|------------------------------------|
| Materials                                       | The most accurate on all materials |
| Dimensions L x D x H (mm)                       | 350 x 375 x 360                    |
| Dimensions with Cube L x D x H (mm)             | 350 x 375 x 409                    |
| Weight (kg)                                     | 12                                 |
| Engraving area L x D x H (mm)                   | 100 x 100 x 100                    |
| Object to be engraved dimensions L x D x H (mm) | 190 x 110 x 100                    |
| Diameter for rings (mm)