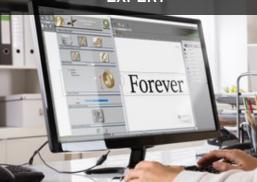

## EXPERT

## **GRAVOSTYLE™**

- Make full use of the M20's capabilities
- Imports of drawings, logo retouching
- Advanced engravings: photos, bas-relief, specific tool path
- Dedicace™ Engrave your hand writing or drawing in just a few clicks