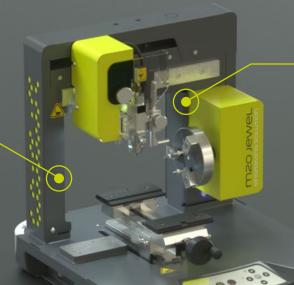

## BEST SELLING ROTARY ENGRAVING STATION

## **EASY-TO-USE**

- Automatic height measurement and surface tracking.
- Positioning assistance: self-centering vice, point & shoot and engraving preview.
- Unobstructed access.

## **MODULAR**

- Modular system to adapt the machine to your specific needs.
- Engrave on all materials.
- Many accessories available.

## **STRONG**

- New sturdy bridge design.
- Metallic parts and new stronger spindle.
- Made to last decades!