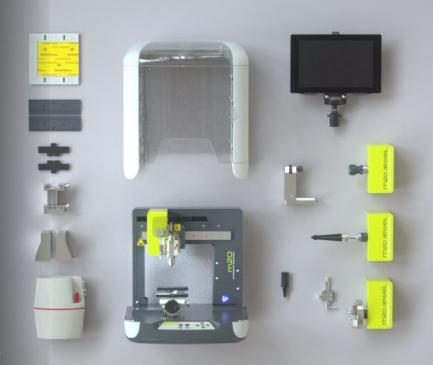

Displayed accessories (from top to bottom):

Gravogrip, Plastic jig, Jewellery jig, Vice Raiser, Deep Vice, Chip Collector Cube, M20

Tablet and Holders, Pen attachment, Ring Deep Engraving, Jewel attachment, Pix head