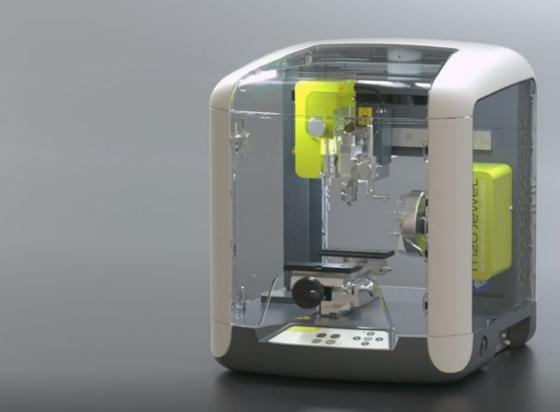

## MECHANICAL ENGRAVING SOLUTION

m<sub>2</sub>o

EASY TO USE - MODULAR - STRONG

## BEST SELLING ROTARY ENGRAVING STATION

Discover M20, the simplest and most versatile mechanical engraving solution!