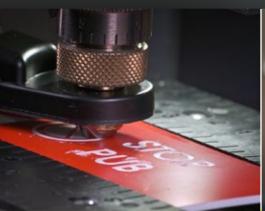

## MECHANICAL ENGRAVING SOLUTION







m<sub>2</sub>o

EASY TO USE - MODULAR - STRONG

## BEST SELLING ROTARY ENGRAVING STATION



## **EASY-TO-USE**

- Automatic height measurement and surface tracking.
- Positioning assistance: self-centering vice, point & shoot and engraving preview.
- Unobstructed access.



## **MODULAR**

- Modular system to adapt the machine to your specific needs.
- Engrave on all materials.
- Many accessories available.

## **STRONG**

- New sturdy bridge design.
- Metallic parts and new stronger spindle.
- Made to last decades!

## ADAPTING TO WORK WITH YOU

- Start with the M20 that suites your current business the best.
- The range of accessories and modules available enables the M20 to always be your primary small engraving solution as you and your business evolve.
- Open design allows a clea