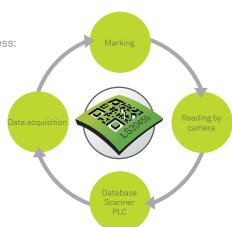

## From the workshop to the automated production line

In addition to the independent PLC control mode, Lasertrace can manage and semiautomate your manufacturing process thanks to its production mode (optional). Lasertrace will then control your marking machine directly. You will gain a high added-value solution that is linked to your database.

#### Production mode:

Semi-automate your manufacturing process:

- scanning camera reading
- link to ERP/ database
- automatic file opening
- reading of the marking operation
- duplication control
- marking history