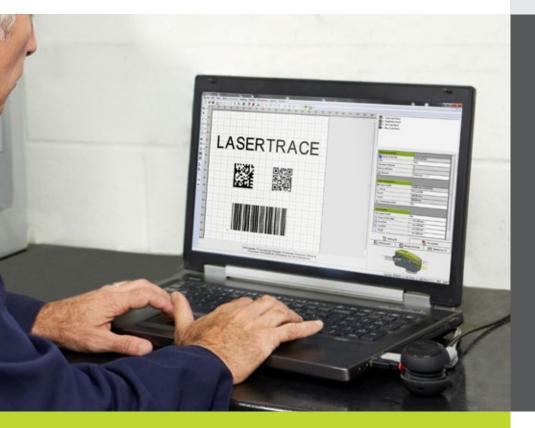

## CREATE YOUR MARK, GET SET, TRACE!

Lasertrace is the control software for the Technifor Laser marking solutions.

Designed around a simple and logical interface, its various functions transform your marking machine into a real tool for the traceability and identification of your products.

- quick start to using the software
- it takes just a few moments to create a marking and preview it.
- the image import tool makes it possible to adapt the marking directly on the photograph of the object to be engraved.
- the modulable interface can be personalised according to the user profile.