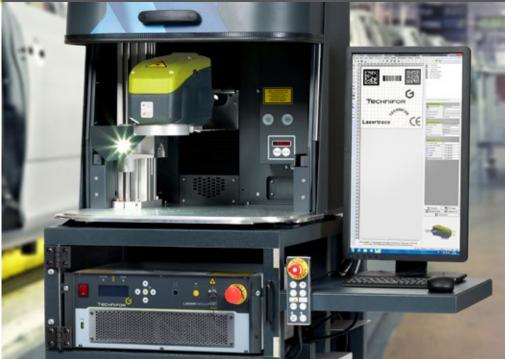

## From the workshop to the automated production line

In addition to the independent PLC control mode, Lasertrace can manage and semiautomate your manufacturing process thanks to its production mode (optional). Lasertrace will then control your marking machine directly. You will gain a high added-value solution that is linked to your database.

**Independent mode**: used where control is via PLC

**Standard mode:** manual control of the machine from the software interface

Production mode: (optional) control from the software interface with semi-automatic process management