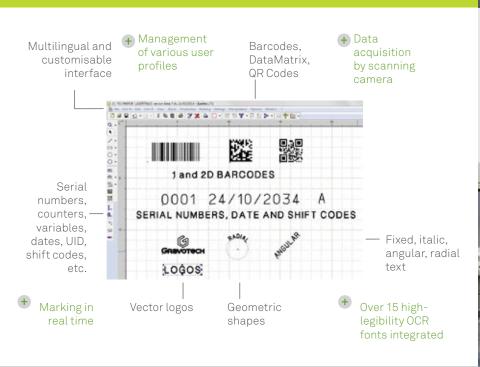

- quick start to using the software
- it takes just a few moments to create a marking and preview it.
- the image import tool makes it possible to adapt the marking directly on the photograph of the object to be engraved.
- the modulable interface can be personalised according to the user profile.

#### Fonts: Pack of over 40 additional fonts

## Logo Editor:

A powerful tool that allows you to import/export and rework your logos. Many compatible formats: EPS, DXF, DWG, PDF, BMP, JPEG, PNG, etc.

# Logo Editor Max:

This version offers the additional option of vectorising your logos and creating a filling path.