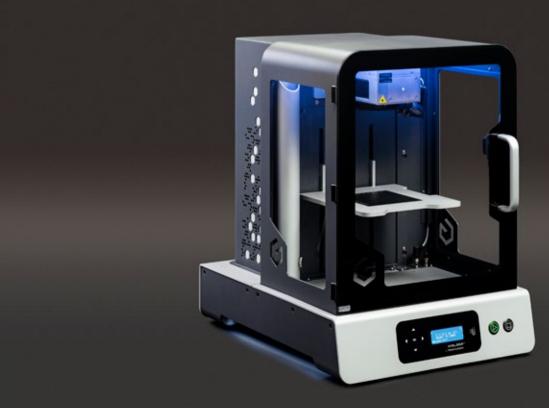

### WeLase TM

### LASER ENGRAVING STATION - ALL IN ONE

# **EVERYWHERE** Sleek and elegant design

- Compact Adapts to shops and workshops
- Maximum security Class 1

Gravograph supports you in the integration of the WeLase into your environment

Discover WeLase<sup>™</sup>, the simplest and most versatile laser engraving solution!