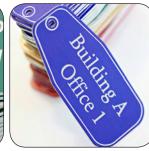

# DURABLE MARKING WITH THE AUTOMATIC PLATE FEEDING SOLUTION

A complete solution for engraving batches of rating plates and industrial ID plates.

# Mark your plates

- Durable and high quality engraving
- Up to 195 tags automatically
- Mark text and logos
- Lists of variables like serial numbers, references, names, dates, times etc.
- Comply with local and international norms