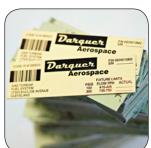

# DURABLE MARKING WITH THE AUTOMATIC PLATE FEEDING SOLUTION

A complete solution for engraving batches of rating plates and industrial ID plates.

# Mark your plates

- Durable and high quality engraving
- Up to 195 tags automatically
- Mark text and logos
- Lists of variables like serial numbers, references, names, dates, times etc.
- Comply with local and international norms