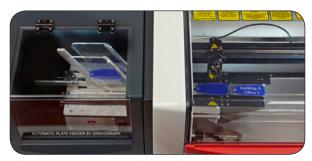

# **Automatic Plate Feeder**

# **APF**

HIGH-VOLUME LASER MARKING SOLUTION IDEAL FOR ENGRAVING BATCHES OF PLATES, BADGES, LABELS & TAGS

Suitable for industrial machine plates, trophy plates, badges, door plates and key tags. For public authorities and service providers, health care providers, the hotel and catering industry, museums, parks and gardens, etc.

#### **■ GET MORE FROM YOUR ENGRAVER**

The Automatic Plate Feeding accessory adds batch engraving capabilities to a traditional laser engraver. Compatible with Gravograph LS100 & LS100 Ex CO2 laser engravers, the APF can engrave series of up to 195 plates. Able to engrave series of identical plates as well as lists of variables (serial numbers, references, names etc.)

#### **■ MORE SIMPLICITY**

Easy to install on an LS100/LS100 Ex CO2 engraver to mark a stack of plates in one go. Front access for easy plate loading. The APF feeds tags into the engraver automatically.