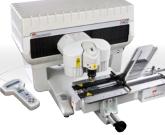

# **Automatic Plate Feeder**

#### **■ GET MORE FROM YOUR ENGRAVER**

The Automatic Plate Feeding accessory adds batch engraving capabilities to a traditional laser engraver. Compatible with Gravograph LS100 & LS100 Ex CO2 laser engravers, the APF can engrave series of up to 195 plates. Able to engrave series of identical plates as well as lists of variables (serial numbers, references, names etc.)

#### **■ MORE SIMPLICITY**

Easy to install on an LS100/LS100 Ex CO2 engraver to mark a stack of plates in one go. Front access for easy plate loading. The APF feeds tags into the engraver automatically.