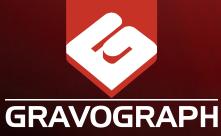

#### **■ GET MORE FROM YOUR ENGRAVER**

The Automatic Plate Feeding accessory adds batch engraving capabilities to a traditional laser engraver. Compatible with Gravograph LS100 & LS100 Ex CO2 laser engravers, the APF can engrave series of up to 195 plates. Able to engrave series of identical plates as well as lists of variables (serial numbers, references, names etc.)

#### **■ MORE SIMPLICITY**

Easy to install on an LS100/LS100 Ex CO2 engraver to mark a stack of plates in one go. Front access for easy plate loading. The APF feeds tags into the engraver automatically.

#### ■ MORE VERSATILITY

The APF is able to engrave plates and tags in a wide range of plastics and coated metals. Simply remove the accessory to return to standard engraving configuration for engraving larger objects or for matrix work.

### **■ MORE SAFETY**

Easy to load. Designed to offer optimum user comfort and safety (CDRH Class 2.) The APF can be combined with an integrated exhaust to ensure a clean, filtered working environment and maintain equipment in optimum condition.