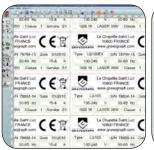

# DURABLE MARKING WITH THE AUTOMATIC PLATE FEEDING SOLUTION

A complete solution for engraving batches of rating plates and industrial ID plates.

# Mark your plates

- Durable and high quality engraving
- Up to 195 tags automatically
- Mark text and logos
- Lists of variables like serial numbers, references, names, dates, times etc.
- Comply with local and international norms