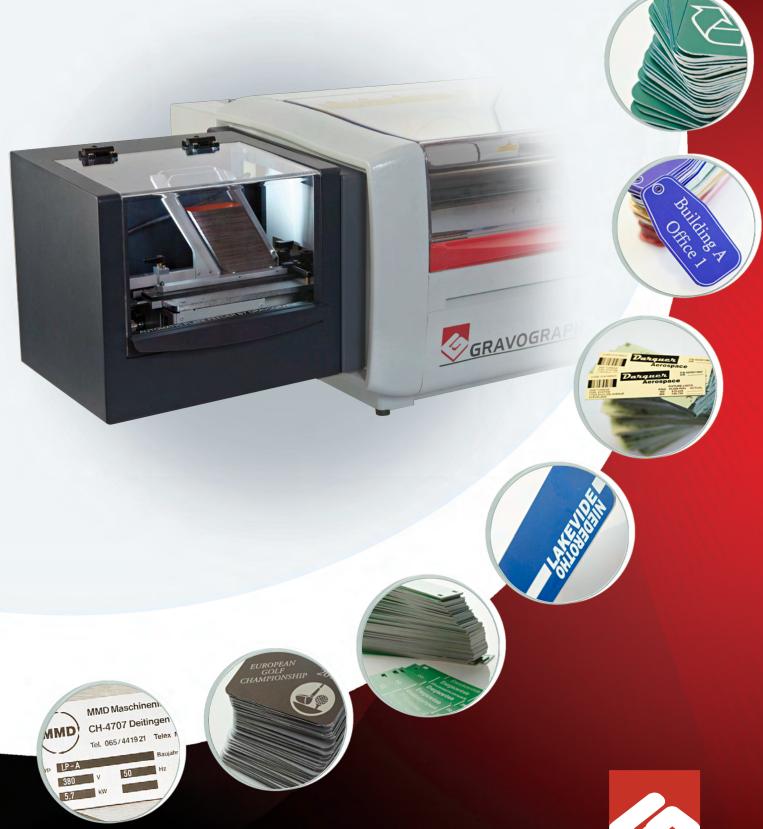

# **Automatic Plate Feeder**

# **APF**

HIGH-VOLUME LASER MARKING SOLUTION IDEAL FOR ENGRAVING BATCHES OF PLATES, BADGES, LABELS & TAGS

Suitable for industrial machine plates, trophy plates, badges, door plates and key tags. For public authorities and service providers, health care providers, the hotel and catering industry, museums, parks and gardens, etc.

#### **■ GET MORE FROM YOUR ENGRAVER**

The Automatic Plate Feeding accessory adds batch engraving capabilities to a traditional laser engraver. Compatible with Gravograph LS100 & LS100 Ex CO2 laser engravers, the APF can engrave series of up to 195 plates. Able to engrave series of identical plates as well as lists of variables (serial numbers, references, names etc.)

#### **■ MORE SIMPLICITY**

Easy to install on an LS100/LS100 Ex CO2 engraver to mark a stack of plates in one go. Front access for easy plate loading. The APF feeds tags into the engraver automatically.

# DURABLE MARKING WITH THE AUTOMATIC PLATE FEEDING SOLUTION

A complete solution for engraving batches of rating plates and industrial ID plates.

# Mark your plates

- Durable and high quality engraving
- Up to 195 tags automatically
- Mark text and logos
- Lists of variables like serial numbers, references, names, dates, times etc.
- Comply with local and international norms