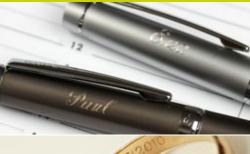

#### M20 Jewel

Ideally suited to the needs of the jewellery market, this all-inone engraving machine can be used to personalise rings (inside and outside), wedding bands, medals, watch chains, pens (with option) and many other items.

This jewellery solution is modular. Various accessories are available for specific applications: pen-holder jig, jaw covers for watches, mechanical engraving device for wedding bands, etc.