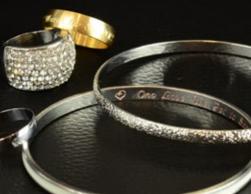

#### IDEAL FOR ENGRAVING RINGS AND BRACELETS

Meeting Gravograph's high standards of manufacture, the M10 Jewel and M20 Jewel engraving solutions benefit from more than 75 years' expertise and know-how.

#### M10 Jewel

Designed specifically for jewellers, the M10 Jewel engraving machine is ideal for the internal and external engraving of rings, bangles and wedding bands.

#### M20 Jewel

Ideally suited to the needs of the jewellery market, this all-inone engraving machine can be used to personalise rings (inside and outside), wedding bands, medals, watch chains, pens (with option) and many other items.