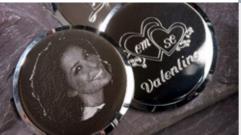

# Focus on the PhotoStyle function

66

This special image processing option lets you import, touch up and engrave photos, clip art and graphics in just a few clicks.

#### Functions developed for professional jewellers:

The GravoStyle™ software allows quick job composition. Engraving settings for different materials are saved. The interface offers many different fonts, a wide range of symbols, and advanced text tools. Its highly developed functions simplify special engraving tasks: engraving of photos, handwritten dedications, decorative plaques.