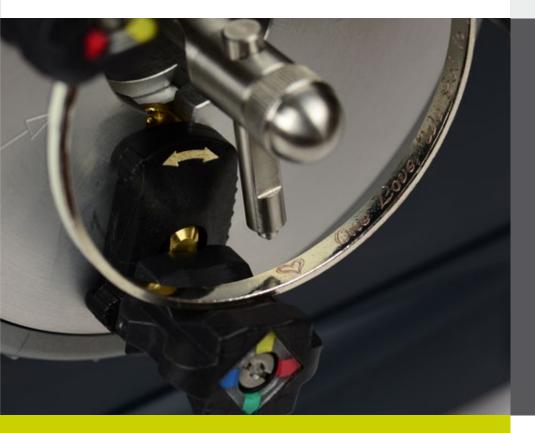

Installing tools and the items to be engraved is easy. The diamond engraving tip adjusts automatically on the Z-axis for a reliable, almost instantaneous result.

# Innovative multiprofile jaws

6.6

Each ring shape has its own jaws for gripping. With the M10, simply rotate the jaws to change the profile! Four models are available without changing the tool.

#### Max engraving precision:

0.05 mm