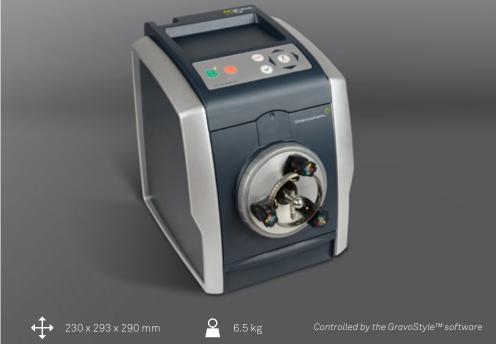

#### M10 Jewel

Designed specifically for jewellers, the M10 Jewel engraving machine is ideal for the internal and external engraving of rings, bangles and wedding bands.

#### Diamond engraving that is affordable, practical and easy to use

Compact, lightweight and quiet, the M10 Jewel is easily installed in boutiques, jewellery shops, kiosks or stands during events.

It only takes a few minutes to finish a job and obtain excellent, high quality results. Positioning text, symbols and logos on the item to be engraved is very easy with the GravoStyle™ software's engraving wizard. The composition is simulated on this interface before engraving actually starts, eliminating the risk of error.

#### Compact, versatile solution

Small in size, the M20 Jewel takes up very little space and is easy to store. This engraving machine combines professional quality, comfort and ease of use. Quick to use: simply choose the type of item to be engraved in the GravoStyle<sup>TM</sup> software wizard to quickly position the product in the machine. Once the item is gripped in the built-in clamp, the engraving is performed by diamond cutting or micro-milling.