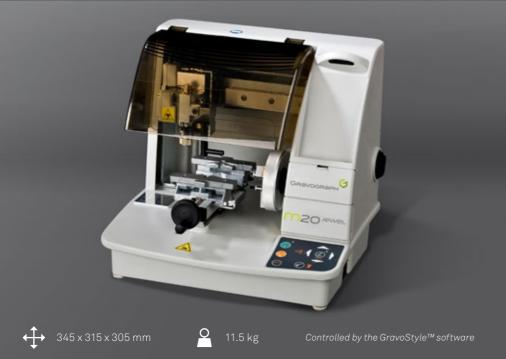

# m20 Jewel

#### M20 Jewel

Ideally suited to the needs of the jewellery market, this all-inone engraving machine can be used to personalise rings (inside and outside), wedding bands, medals, watch chains, pens (with option) and many other items.

This jewellery solution is modular. Various accessories are available for specific applications: pen-holder jig, jaw covers for watches, mechanical engraving device for wedding bands, etc.

#### Compact, versatile solution

Small in size, the M20 Jewel takes up very little space and is easy to store. This engraving machine combines professional quality, comfort and ease of use. Quick to use: simply choose the type of item to be engraved in the GravoStyle<sup>TM</sup> software wizard to quickly position the product in the machine. Once the item is gripped in the built-in clamp, the engraving is performed by diamond cutting or micro-milling.