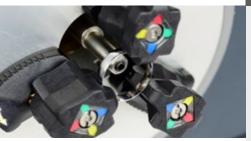

# Innovative multiprofile jaws

6.6

Each ring shape has its own jaws for gripping. With the M10, simply rotate the jaws to change the profile! Four models are available without changing the tool.