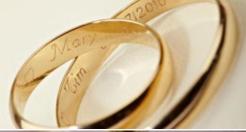

#### IDEAL FOR ENGRAVING RINGS AND BRACELETS

Meeting Gravograph's high standards of manufacture, the M10 Jewel and M20 Jewel engraving solutions benefit from more than 75 years' expertise and know-how.

#### M10 Jewel

Designed specifically for jewellers, the M10 Jewel engraving machine is ideal for the internal and external engraving of rings, bangles and wedding bands.

#### M10 Jewel:

 internal and external engraving of rings, wedding bands and bracelets