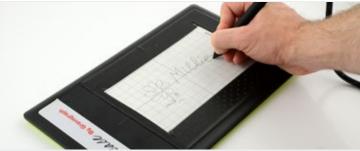

### Engrave handwritten messages with $Dedicace^{TM}$

Let your customers add a more personal touch to their gifts with the Dedicace™ option. The Dedicace™ solution patented by Gravograph perfectly reproduces handwritten messages, signatures or drawings done on a specially designed tablet.

Find out more: this personalisation solution for unique gifts could boost your sales and help you stand out from the rest.