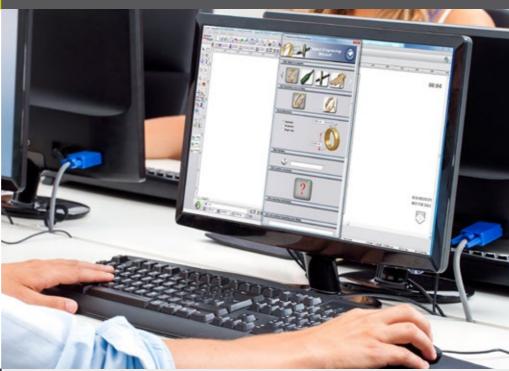

#### THE ONLY MULTI-TECHNOLOGY OPERATING SOFTWARE

The machines are supplied with the Explorer level of the GravoStyle™ operating software for PC.

This intuitive interface includes fonts, ornaments and symbols to enhance your creativity on any type of metal such as gold, silver, copper, brass, etc.

# ${\sf GravoStyle^{TM}}\ operating\ software:$

With its guided interface, GravoStyle™ enables both novices and more experienced users to get the best from their engraving equipment. The software has multiple possibilities. With its modular toolbox, GravoStyle™ adapts to the needs of every user

#### Functions developed for professional jewellers:

The GravoStyle™ software allows quick job composition. Engraving settings for different materials are saved. The interface offers many different fonts, a wide range of symbols, and advanced text tools. Its highly developed functions simplify special engraving tasks: engraving of photos, handwritten dedications, decorative plaques.