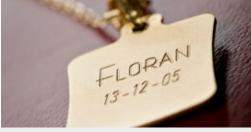

#### M20 Jewel

Ideally suited to the needs of the jewellery market, this all-inone engraving machine can be used to personalise rings (inside and outside), wedding bands, medals, watch chains, pens (with option) and many other items.

#### M20 Jewel:

- internal and external engraving of rings and wedding bands
- personalisation of medals, watch chains and baby identity bracelets
- engraving of pens, watches, silver
- personalisation of baby gifts
- personalisation of novelty jewellery (charms, medals)
- photo engraving.