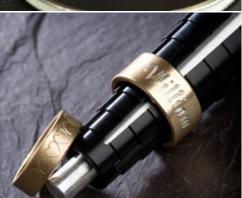

#### M20 Jewel

Ideally suited to the needs of the jewellery market, this all-inone engraving machine can be used to personalise rings (inside and outside), wedding bands, medals, watch chains, pens (with option) and many other items.

This jewellery solution is modular. Various accessories are available for specific applications: pen-holder jig, jaw covers for watches, mechanical engraving device for wedding bands, etc.